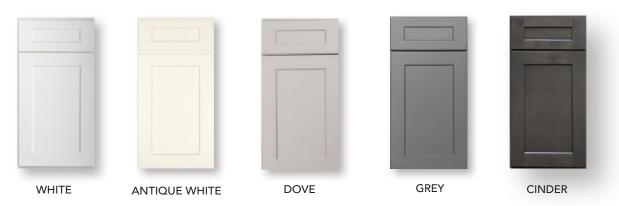

## SHAKER

OUR SHAKER PROFILE FEATURES A MODERN MORTISE AND TENON DOOR WITH A FRAMED FLAT RECESSED PANEL