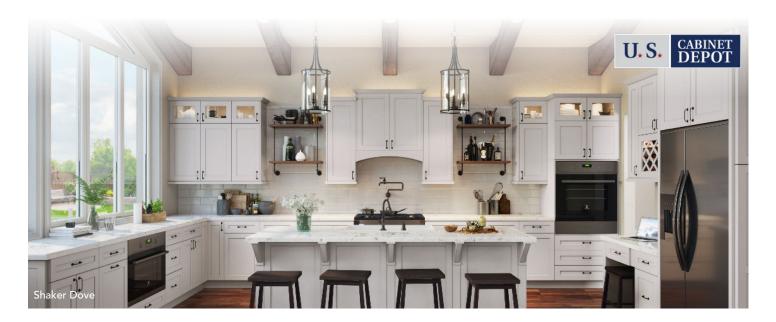

## SHAKER

OUR SHAKER PROFILE FEATURES A MODERN MORTISE AND TENON DOOR WITH A FRAMED FLAT RECESSED PANEL