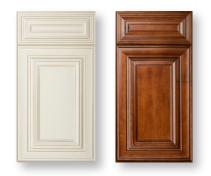

## CASSELBERRY

ANTIQUE WHITE SADDLE

CASSELBERRY FEATURES A TRADITIONAL MITERED DOOR FRAME WITH PILLOWED BEVELS. A RAISED CENTER PANEL, AND HAND GLAZED DETAILS