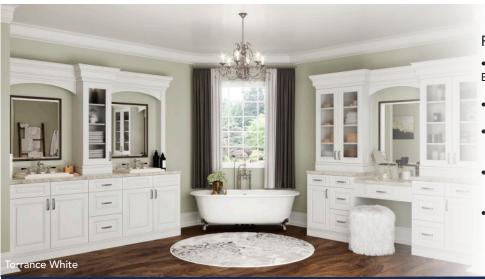

### TORRANCE

WHITE

TORRANCE FEATURES A TRANSITIONAL MORTISE AND TENON DOOR FRAME WITH ANGLED BEVELS AND A RAISED CENTER