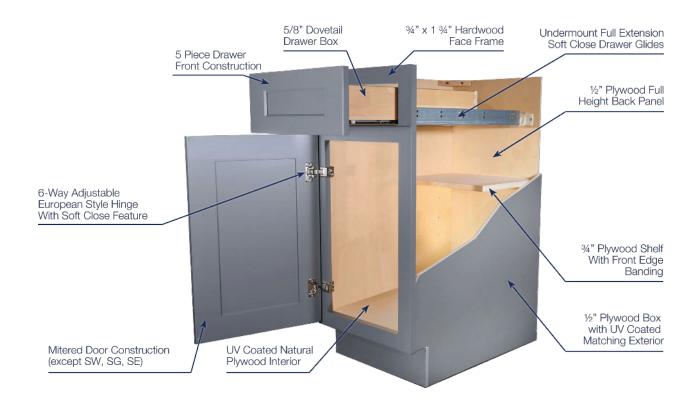

#### PRODUCT DETAILS

- 1/2" PLYWOOD BOX WITH MATCHING EXTERIOR
- FULL EXTENSION SOFT-CLOSE DRAWER GLIDES
- EXPANSIVE CABINET AND ACCESSORY SKU AVAILABILITY
- TRADITIONAL AND CONTEMPORARY DOOR STYLES
- CARB2 COMPLIANT AND KCMA CERTIFIED